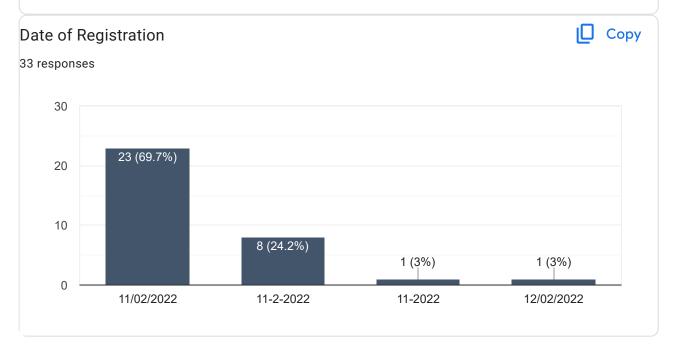

यानमाला

दिनांक १२ फेब्रुवारी ते २२ फेब्रुवारी २०२२

रोजी बी. ए. सत्र ४ च्या इतिहास विषयाच्या अभ्यासक्रमावर आधारित आभासी व्याख्यानमालेत <mark>सविनय कायदेभंगाची चळवळ</mark>या विषयावर निमंत्रित वक्ता <mark>डॉ. शरद डवरे</mark>, सहयोगी प्राध्यापक, इतिहास विभाग प्रमुख, तायवाडे कॉलेज, कोराडी. यांनी दिनांक १५ <mark>फेब्रुवारी २०२२</mark> म्हणून मार्गदर्शन केले याबद्ल हे प्रमाणपत्र प्रदान करण्यात येत आहे.



डॉ. उषा साकुरे प्राचार्य मनोहरराव कामडी महाविद्यालय, नागपूर



डा. जगादश हटवार प्राचार्य आर्टस ॲण्ड कॉमर्स नाईट कॉलेज नागपूर



डॉ. एम.व्हि.कोल्हे प्राचार्य बॅरि.शेषराव वानखेडे महाविद्यालय,मोहपा





Manoharrao Kamdi Mahavidyalya, Nagpur, Arts and Commerce Night College, Nagpur, Bar. Sheshrao Wankhede Mahavidyalaya, Mohpa and Taywade College, Koradi.

33 responses

#### **Publish analytics**









This content is neither created nor endorsed by Google. Report Abuse - Terms of Service - Privacy Policy

### Google Forms





| Date of Regis | Name of the Student     | Name of College/Institu | Email ID                 | Whatsapp Number |
|---------------|-------------------------|-------------------------|--------------------------|-----------------|
| 09/02/2022    | Mayur Patil             | Manoharrao Kamdi Ma     | mvwasnik@gmail.com       | 8329208070      |
| 10/02/2022    | Damini Ravishankar Bh   | Dr. M.K. Umathe Colleg  | goledamini221@gmail.co   | 7385528238      |
| 10/02/2022    | Aditi omprakash bante   | Vasant rao naik shaski  | aditibante266@gmail.com  | 9527168390      |
| 10/02/2022    | Anu shahu               | VNGIASS                 | Anushahu906@gmail.c