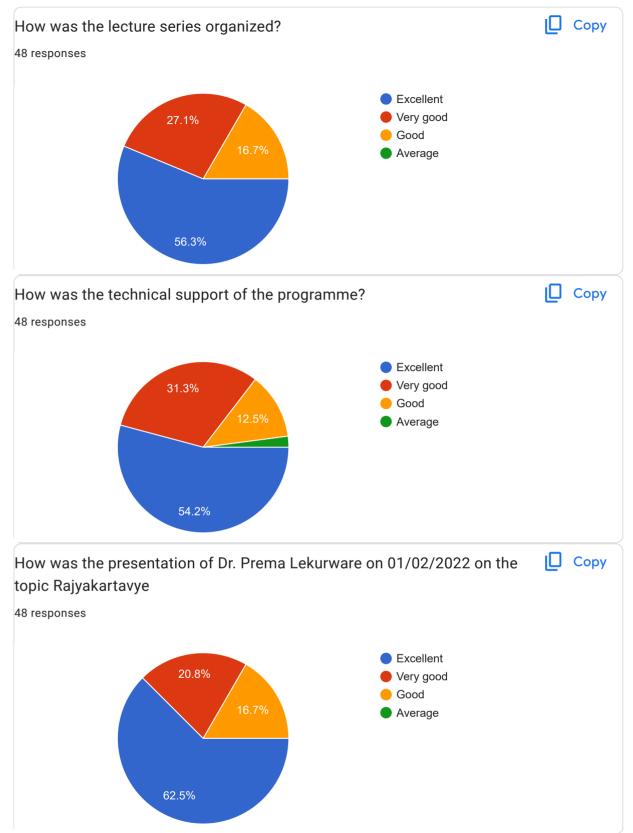

Jayshree Sanjay Satokar                    |   |
| Dr. Rekha Wadikhaye                        |   |
| Kirti nageshwar harde                      |   |
| Ajiti vijay kudve                          |   |
| Sanket bhange                              |   |
| Akanasha sheshrao puram                    |   |
| Mayuri Ramesh Durge Puja suresh jaunjalkar |   |
| i uju suresii jaurijaikai                  | 1 |

DR. LATA KHAPRE DR.LATA KHAPRE Naresh Ambilkar Ajay Satpute **Badal Burade** Dhiraj Wasuke Diler Ramteke Jatin Dongre Mahesh Patil Nidhika Mandlik Nitin Thakre Pawan Ramteke Priyanka Khandare Priyanka bandhekar Samiksha Domde Swati Baghmare Shubham Chutke Shubham Wankhede Rupesh Atul Parate Abhishek Vinod Dudhalkar Sheetal Pandurang Dharme Juhi Umesh Rao Gajapure Mayur Rajesh Shende























| Any suggestion to improve the programme?                                        |  |
|---------------------------------------------------------------------------------|--|
| 41 responses                                                                    |  |
|                                                                                 |  |
|                                                                                 |  |
| No                                                                              |  |
| Well organised                                                                  |  |
| Very well executed                                                              |  |
| Good information                                                                |  |
|