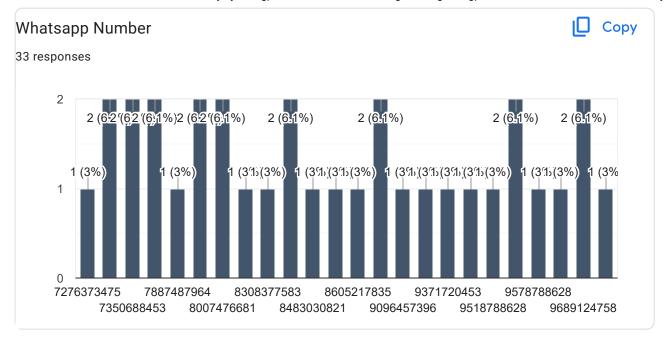

ा

दिनांक १२ फेब्रुवारी ते २२ फेब्रुवारी २०२२

रोजी बी. ए. सत्र ४ च्या इतिहास विषयाच्या अभ्यासक्रमावर आधारित आभासी व्याख्यानमालेत <mark>सविनय कायदेभंगाची चळवळ</mark>या विषयावर निमंत्रित वक्ता <mark>डॉ. शरद डवरे</mark>, सहयोगी प्राध्यापक, इतिहास विभाग प्रमुख, तायवाडे कॉलेज, कोराडी. यांनी दिनांक १५ <mark>फेब्रुवारी २०२२</mark> म्हणून मार्गदर्शन केले याबद्ल हे प्रमाणपत्र प्रदान करण्यात येत आहे.



डॉ. उषा साकुरे प्राचार्य मनोहरराव कामडी महाविद्यालय, नागपूर



डा. जगादश हटवार प्राचार्य आर्टस ॲण्ड कॉमर्स नाईट कॉलेज नागपूर



डॉ. एम.व्हि.कोल्हे प्राचार्य बॅरि.शेषराव वानखेडे महाविद्यालय,मोहपा





Manoharrao Kamdi Mahavidyalya, Nagpur, Arts and Commerce Night College, Nagpur, Bar. Sheshrao Wankhede Mahavidyalaya, Mohpa and Taywade College, Koradi.

33 responses

#### **Publish analytics**









This content is neither created nor endorsed by Google. Report Abuse - Terms of Service - Privacy Policy

### Google Forms





| Date of Regis | Name of the Student     | Name of College/Institu | Email ID                 | Whatsapp Number |
|---------------|-------------------------|-------------------------|--------------------------|-----------------|
| 09/02/2022    | Mayur Patil             | Manoharrao Kamdi Ma     | mvwasnik@gmail.com       | 8329208070      |
| 10/02/2022    | Damini Ravishankar Bh   | Dr. M.K. Umathe Colleg  | goledamini221@gmail.co   | 7385528238      |
| 10/02/2022    | Aditi omprakash bante   | Vasant rao naik shaski  | aditibante266@gmail.com  | 9527168390      |
| 10/02/2022    | Anu shahu               | VNGIASS                 | Anushahu906@gmail.con