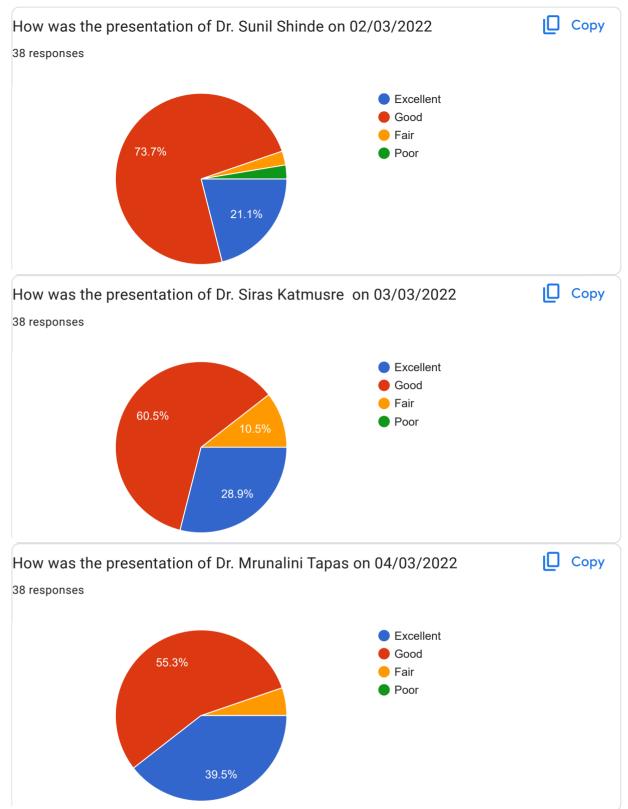

| Good                 | Good                   | Good                   | Good                        |                         |                  |
| 00   | 3-07-2022 | mayurwasake07@gm     | a Mayur Sureshrao Wa      | Manoharrao Kamdi Ma    | 7276373475      | Excellent              | Excellent             | Excellent            | Excellent              | Excellent            | Excellent               | Excellent             | Excellent            | Excellent              | Excellent              | Excellent                   |                         |                  |



Manoharrao Kamdi Mahavidyalaya, Nagpur, Shri Niketan Arts Commerce College, Nagpur, Art's and Commerce Night College, Nagpur, and Yashoda Girls Arts and Commerce College, Nagpur

38 responses

























This content is neither created nor endorsed by Google. Report Abuse - Terms of Service - Privacy Policy

### Google Forms





| Date       | Email address                                           | Name of student         | Name of College/Institution   | Whatsapp number          |
|------------|---------------------------------------------------------|-------------------------|-------------------------------|--------------------------|
|            | ashokbawane51@gmail.com                                 | Ashok Bawane            | Manoharrao Kamdi Mahavid      | 9623942299               |
|            | chouhanteena21@gmail.com                                | Teena chavhan           | Vasantrao naik                | 9284982050               |
|            | truptibhujqde29@gma