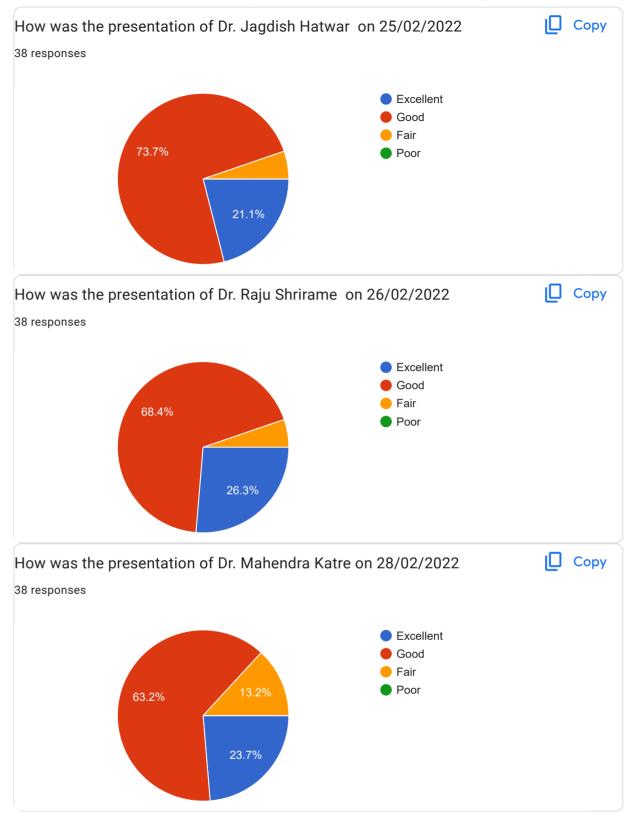

| Good                 | Good                   | Good                   | Good                        |                         |                  |
| 00   | 3-07-2022 | mayurwasake07@gm     | a Mayur Sureshrao Wa      | Manoharrao Kamdi Ma    | 7276373475      | Excellent              | Excellent             | Excellent            | Excellent              | Excellent            | Excellent               | Excellent             | Excellent            | Excellent              | Excellent              | Excellent                   |                         |                  |



Manoharrao Kamdi Mahavidyalaya, Nagpur, Shri Niketan Arts Commerce College, Nagpur, Art's and Commerce Night College, Nagpur, and Yashoda Girls Arts and Commerce College, Nagpur

38 responses

























This content is neither created nor endorsed by Google. Report Abuse - Terms of Service - Privacy Policy

### Google Forms





| Date       | Email address                                           | Name of student         | Name of College/Institution   | Whatsapp number          |
|------------|---------------------------------------------------------|-------------------------|-------------------------------|--------------------------|
|            | ashokbawane51@gmail.com                                 | Ashok Bawane            | Manoharrao Kamdi Mahavid      | 9623942299               |
|            | chouhanteena21@gmail.com                                | Teena chavhan           | Vasantrao naik                | 9284982050               |
|            | truptibhujqde29