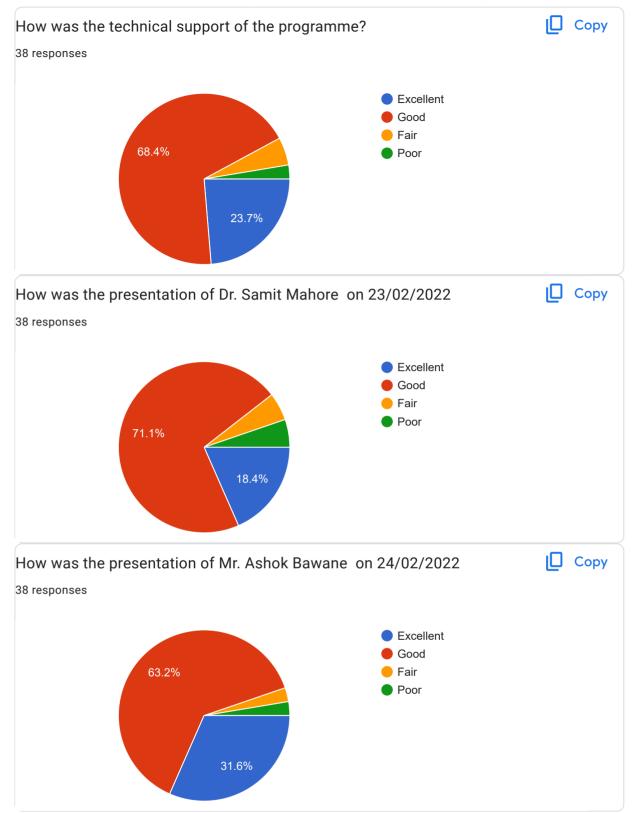

| Good                 | Good                   | Good                   | Good                        |                         |                  |
| 00   | 3-07-2022 | mayurwasake07@gm     | a Mayur Sureshrao Wa      | Manoharrao Kamdi Ma    | 7276373475      | Excellent              | Excellent             | Excellent            | Excellent              | Excellent            | Excellent               | Excellent             | Excellent            | Excellent              | Excellent              | Excellent                   |                         |                  |



Manoharrao Kamdi Mahavidyalaya, Nagpur, Shri Niketan Arts Commerce College, Nagpur, Art's and Commerce Night College, Nagpur, and Yashoda Girls Arts and Commerce College, Nagpur

38 responses

























This content is neither created nor endorsed by Google. Report Abuse - Terms of Service - Privacy Policy

### Google Forms





| Date       | Email address                                           | Name of student         | Name of College/Institution   | Whatsapp number          |
|------------|---------------------------------------------------------|-------------------------|-------------------------------|--------------------------|
|            | ashokbawane51@gmail.com                                 | Ashok Bawane            | Manoharrao Kamdi Mahavid      | 9623942299               |
|            | chouhanteena21@gmail.com                                | Teena chavhan           | Vasantrao naik                | 9284982050               |
|            | truptibhujq