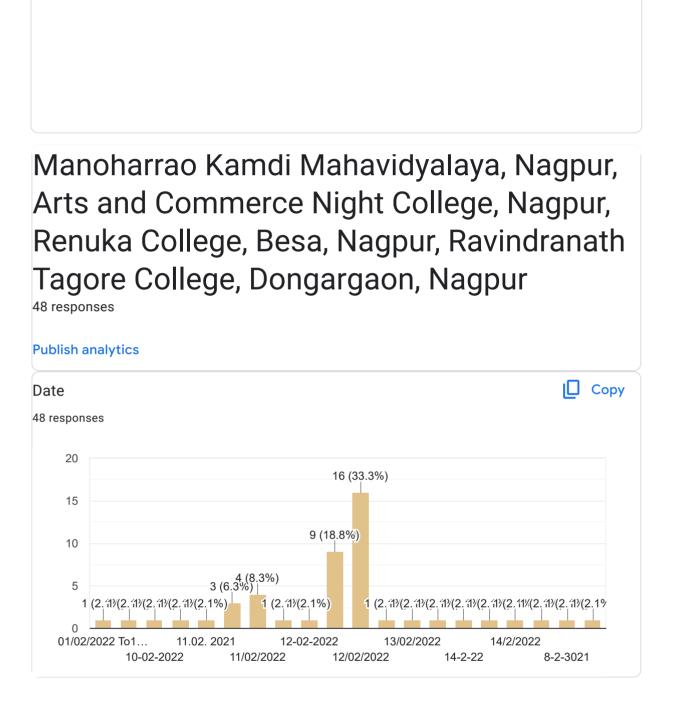

द्रनाथ टागोर आर्टस, कॉमर्स ॲण्ड सायंस कॉलेज बुटीबोरी. यांच्या संयुक्त विद्यमाने

मराठी विभागातर्फे आयोजित बी. ए सत्र 4 आवश्यक मराठी विषयाच्या अभ्यासक्रमावर आधारित आभासी व्याख्यानमाला

दिनांक 01 फेब्रुवारी ते 11 फेब्रुवारी 2022

करण्यात येत आहे. <u>डॉ. राजेंद्र नाईकवाडे,</u> प्राध्यापक, मराठी विभाग प्रमुख, श्री. बिझाणी महाविद्यालय नागपूर यांनी दिनांक 02 फेब्रुवारी 2022 रोजी बी.ए सत्र 4 च्या आवश्यक मराठी विषयाच्या अभ्यासक्रमावर आधारित आभासी व्याख्यानमालेत <mark>स्वराज्य आणि सुराज्य</mark> या पाठावर निमंत्रित वक्ता म्हणून मार्गदर्षन केले याबद्ल हे प्रमाणपत्र प्रदान

डॉ. उषा साकुरे मनोहरराव कामडी महाविद्यालय, नागपूर

डॉ. जगदिश हटवार आर्टस ॲंग्ड कॉमर्स नाईट कॉलेज नागपूर

> डॉ. ज्योती पाटील रेणूका कॉलेज बेसा, नागपूर

डॉ. जयंत गांगरेडिवार रविंद्रनाथ टागोर आर्टस, कॉमर्स ॲण्ड सायंस कॉलेज बुटेबोरी









| Name of the student                        |   |
|--------------------------------------------|---|
| 48 responses                               |   |
| Mayur Shende                               |   |
| Sachin Chapke                              |   |
| Shubham wankhede                           |   |
| Padma Nagdeve                              |   |
| Prashant Ramdasji Raut                     |   |
| Prachi Ravindra Deshmukh                   |   |
| ANKIT V. KINKAR                            |   |
| Sanjana harihar ghoradkar                  |   |
| Dr. Jagdish S. Hatwar                      |   |
| Mansi kene                                 |   |
| स्मिता गोवर्धन शहाणे                       |   |
| Dr.Hiralal Namdeo Meshram                  |   |
| Payal meshram