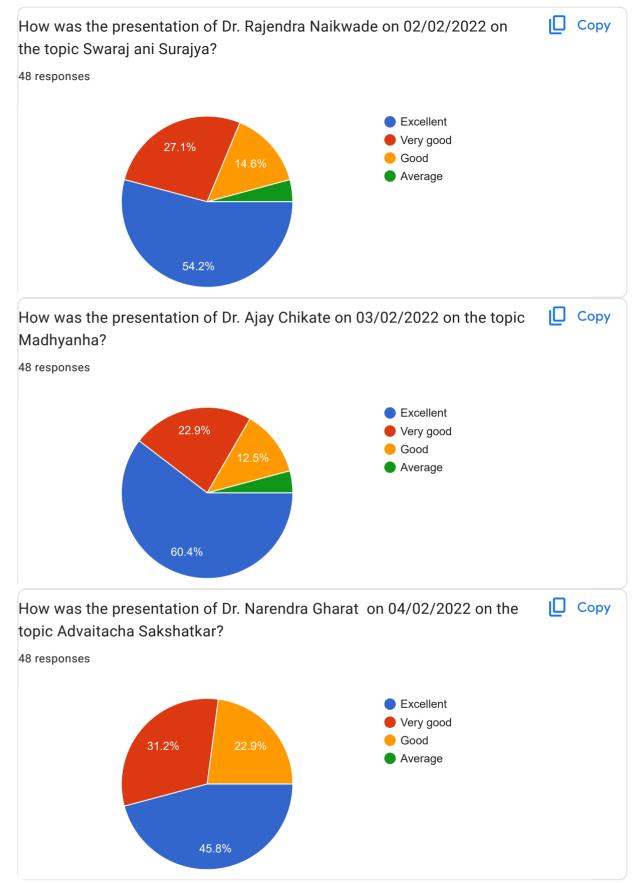

hree Sanjay Satokar                    |   |
| Dr. Rekha Wadikhaye                        |   |
| Kirti nageshwar harde                      |   |
| Ajiti vijay kudve                          |   |
| Sanket bhange                              |   |
| Akanasha sheshrao puram                    |   |
| Mayuri Ramesh Durge Puja suresh jaunjalkar |   |
| i uju suresii jaurijaikai                  | 1 |

DR. LATA KHAPRE DR.LATA KHAPRE Naresh Ambilkar Ajay Satpute **Badal Burade** Dhiraj Wasuke Diler Ramteke Jatin Dongre Mahesh Patil Nidhika Mandlik Nitin Thakre Pawan Ramteke Priyanka Khandare Priyanka bandhekar Samiksha Domde Swati Baghmare Shubham Chutke Shubham Wankhede Rupesh Atul Parate Abhishek Vinod Dudhalkar Sheetal Pandurang Dharme Juhi Umesh Rao Gajapure Mayur Rajesh Shende























| Any suggestion to improve the programme?                                        |  |
|---------------------------------------------------------------------------------|--|
| 41 responses                                                                    |  |
|                                                                                 |  |
|                                                                                 |  |
| No                                                                              |  |
| Well organised                                                                  |  |
| Very well executed                                                              |  |
| Good information                                                                |  |
| Way