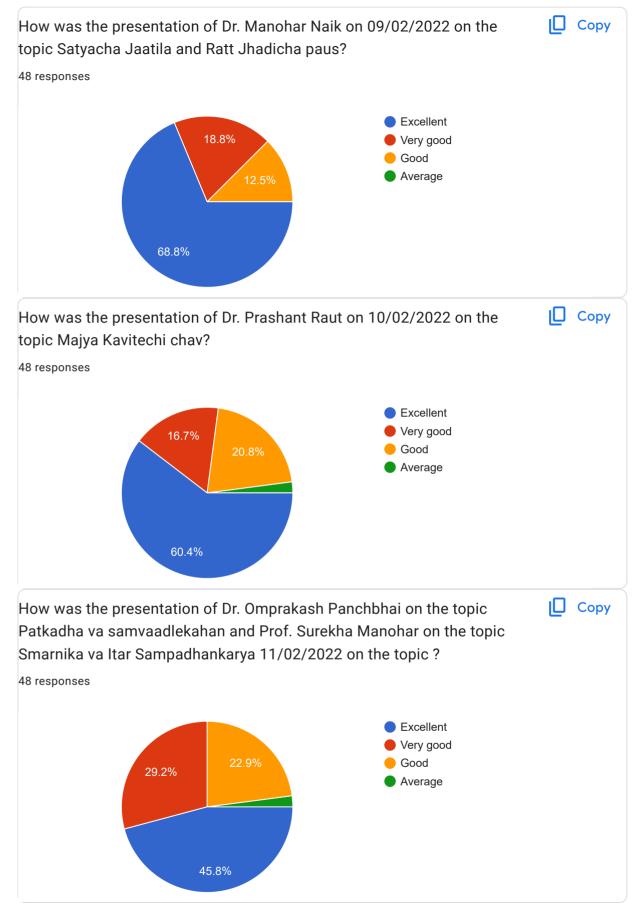

jay Satokar                    |   |
| Dr. Rekha Wadikhaye                        |   |
| Kirti nageshwar harde                      |   |
| Ajiti vijay kudve                          |   |
| Sanket bhange                              |   |
| Akanasha sheshrao puram                    |   |
| Mayuri Ramesh Durge Puja suresh jaunjalkar |   |
| i uju suresii jaurijaikai                  | 1 |

DR. LATA KHAPRE DR.LATA KHAPRE Naresh Ambilkar Ajay Satpute **Badal Burade** Dhiraj Wasuke Diler Ramteke Jatin Dongre Mahesh Patil Nidhika Mandlik Nitin Thakre Pawan Ramteke Priyanka Khandare Priyanka bandhekar Samiksha Domde Swati Baghmare Shubham Chutke Shubham Wankhede Rupesh Atul Parate Abhishek Vinod Dudhalkar Sheetal Pandurang Dharme Juhi Umesh Rao Gajapure Mayur Rajesh Shende























| Any suggestion to improve the programme?                                        |  |
|---------------------------------------------------------------------------------|--|
| 41 responses                                                                    |  |
|                                                                                 |  |
|                                                                                 |  |
| No                                                                              |  |
| Well organised                                                                  |  |
| Very well executed                                                              |  |
| Good information                                                                |  |
| Waya to imp