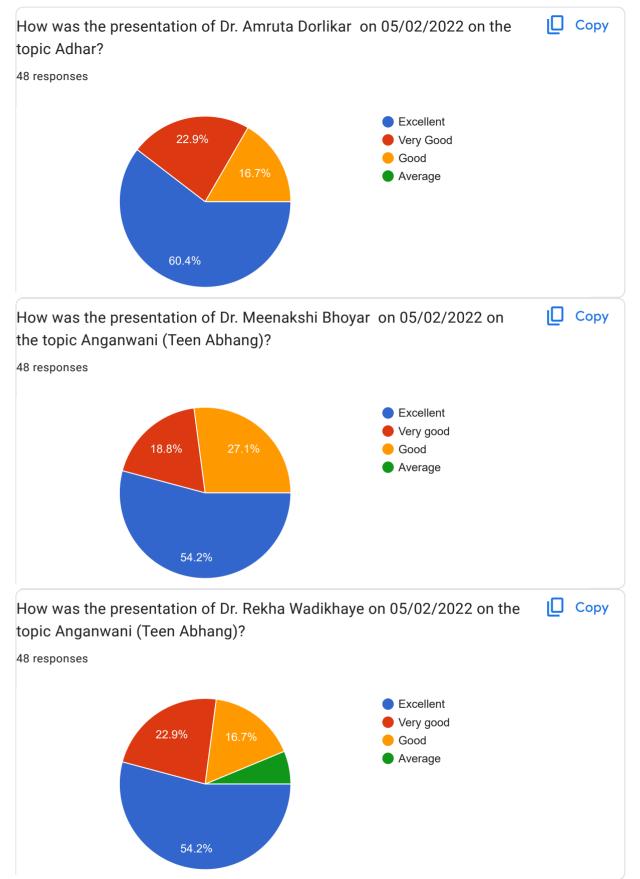

Sanjay Satokar                    |   |
| Dr. Rekha Wadikhaye                        |   |
| Kirti nageshwar harde                      |   |
| Ajiti vijay kudve                          |   |
| Sanket bhange                              |   |
| Akanasha sheshrao puram                    |   |
| Mayuri Ramesh Durge Puja suresh jaunjalkar |   |
| i uju suresii jaurijaikai                  | 1 |

DR. LATA KHAPRE DR.LATA KHAPRE Naresh Ambilkar Ajay Satpute **Badal Burade** Dhiraj Wasuke Diler Ramteke Jatin Dongre Mahesh Patil Nidhika Mandlik Nitin Thakre Pawan Ramteke Priyanka Khandare Priyanka bandhekar Samiksha Domde Swati Baghmare Shubham Chutke Shubham Wankhede Rupesh Atul Parate Abhishek Vinod Dudhalkar Sheetal Pandurang Dharme Juhi Umesh Rao Gajapure Mayur Rajesh Shende























| Any suggestion to improve the programme?                                        |  |
|---------------------------------------------------------------------------------|--|
| 41 responses                                                                    |  |
|                                                                                 |  |
|                                                                                 |  |
| No                                                                              |  |
| Well organised                                                                  |  |
| Very well executed                                                              |  |
| Good information                                                                |  |
| Waya to