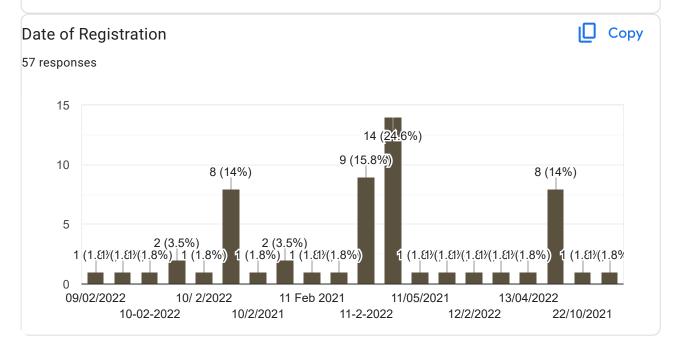

मंत्रित वक्ता म्हणून मार्गदर्शन केले याबद्ल हे प्रमाणपत्र प्रदान करण्यात येत आहे. डॉ. अशोक बोरकर, प्राध्यापक, समाजशास्त्र विभागप्रमुख, राष्ट्रसंत तुकडोजी महाराज नागपूर विद्यापीठ, नागपूर यांनी दिनांक १४ फेब्रुवारी

डॉ. उषा साकुरे प्राचार्य मनोहरराव कामडी महविद्यालय, नागपूर

डॉ. जगदिश हटवार प्राचार्य आर्टस अंग्ड कॉमर्स नाईट कॉलेजद,नागपूर

डॉ. जयंत गांगरेडिवार प्राचार्य रंविद्रनाथ टागोर आर्टस, कॉमर्स ऑण्ड सायंस कॉलेज, बुटीबोरी

डॉ. आर. जी. टाले प्राचार्य बॅरि.शोषराव वानखेडे महाविद्यालय, खापरखेडा

हैं डी. डी. नाईक प्राचार्य डॉ. एम. के. उमाठे कॉलेज, नागपूर Manoharrao Kamdi Mahavidyalaya, Nagpur, Arts and Commerce Night College, Nagpur, Ravindranath Tagore Collage, Butibori, Bar. Sheshrao Wankhede College of Arts and Commerce, Khaperkheda and Dr. M.K. Umathe Arts and Commerce College, Nagpur







# Name of the Student 57 responses Aditya Rameshwar ChoudhaRi AMISHA.HARSHANAND.NAKHALE Komal Gopichand gajbhiye Mayur Patil Damini Ravishankar Bhivgade Aditi omprakash bante Anu shahu Sabih fatema gulam afsar Mahek manoj sahare Shireen mansuri Pooja kushwah suhasininikose Sahil maladhari Nandini Dnyandeo Bhagat Dipali devgade Priyanka khubiram tingure Shivani Suresh sharnagat Payal Tilakchand Bisen Aditya I Gadge

**Aniket Meshram** 



Bhagyashri Raut



Manohararao K... VASANTRAO N...

Manoharrao ka...

Vasant Rao nai...



Vasantrao naik...

M.k. umate coll...

Akshay ramteke

Dr. M. K. Umath...

### Email ID

57 responses

Adityachaudhari517@gmail.com

amishanakhale1@gmail.com

kgajbhiye1508@gmail.com

Akshayramteke593@gmail.com

mvwasnik@gmail.com

goledamini221@gmail.com

aditib