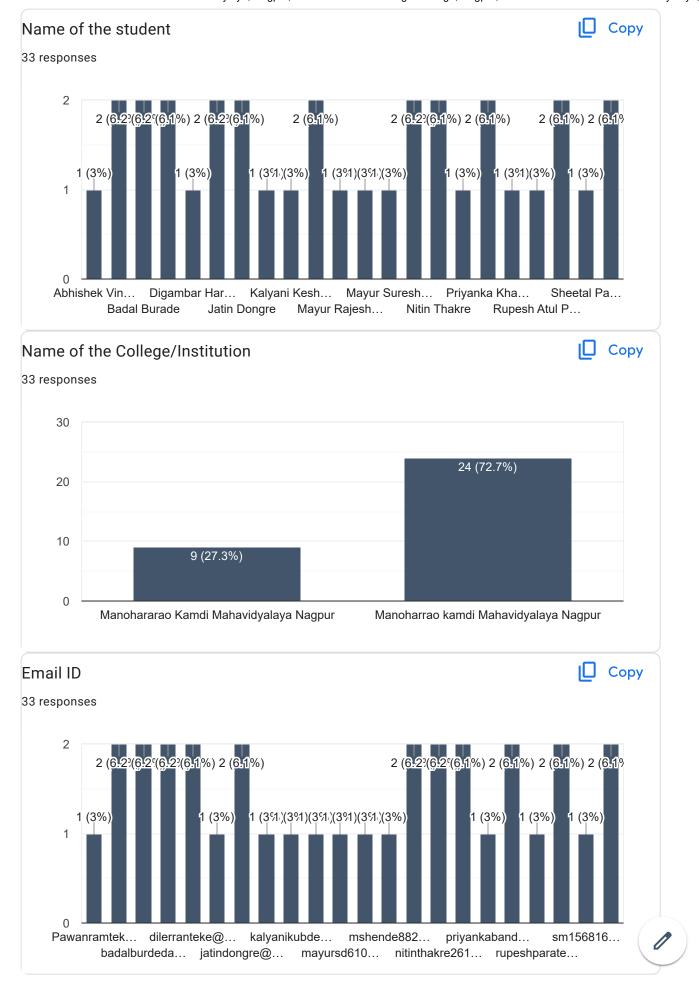

ाला

दिनांक १२ फेब्रुवारी ते २२ फेब्रुवारी २०२२

रोजी बी. ए. सत्र ४ च्या इतिहास विषयाच्या अभ्यासक्रमावर आधारित आभासी व्याख्यानमालेत <mark>सविनय कायदेभंगाची चळवळ</mark>या विषयावर निमंत्रित वक्ता <mark>डॉ. शरद डवरे</mark>, सहयोगी प्राध्यापक, इतिहास विभाग प्रमुख, तायवाडे कॉलेज, कोराडी. यांनी दिनांक १५ <mark>फेब्रुवारी २०२२</mark> म्हणून मार्गदर्शन केले याबद्ल हे प्रमाणपत्र प्रदान करण्यात येत आहे.



डॉ. उषा साकुरे प्राचार्य मनोहरराव कामडी महाविद्यालय, नागपूर



डा. जगादश हटवार प्राचार्य आर्टस ॲण्ड कॉमर्स नाईट कॉलेज नागपूर



डॉ. एम.व्हि.कोल्हे प्राचार्य बॅरि.शेषराव वानखेडे महाविद्यालय,मोहपा





Manoharrao Kamdi Mahavidyalya, Nagpur, Arts and Commerce Night College, Nagpur, Bar. Sheshrao Wankhede Mahavidyalaya, Mohpa and Taywade College, Koradi.

33 responses

#### **Publish analytics**









This content is neither created nor endorsed by Google. Report Abuse - Terms of Service - Privacy Policy

### Google Forms





| Date of Regis | Name of the Student     | Name of College/Institu | Email ID                 | Whatsapp Number |
|---------------|-------------------------|-------------------------|--------------------------|-----------------|
| 09/02/2022    | Mayur Patil             | Manoharrao Kamdi Ma     | mvwasnik@gmail.com       | 8329208070      |
| 10/02/2022    | Damini Ravishankar Bh   | Dr. M.K. Umathe Colleg  | goledamini221@gmail.co   | 7385528238      |
| 10/02/2022    | Aditi omprakash bante   | Vasant rao naik shaski  | aditibante266@gmail.com  | 9527168390      |
| 10/02/2022    | Anu shahu               | VNGIASS                 | Anushahu906@gmail.con