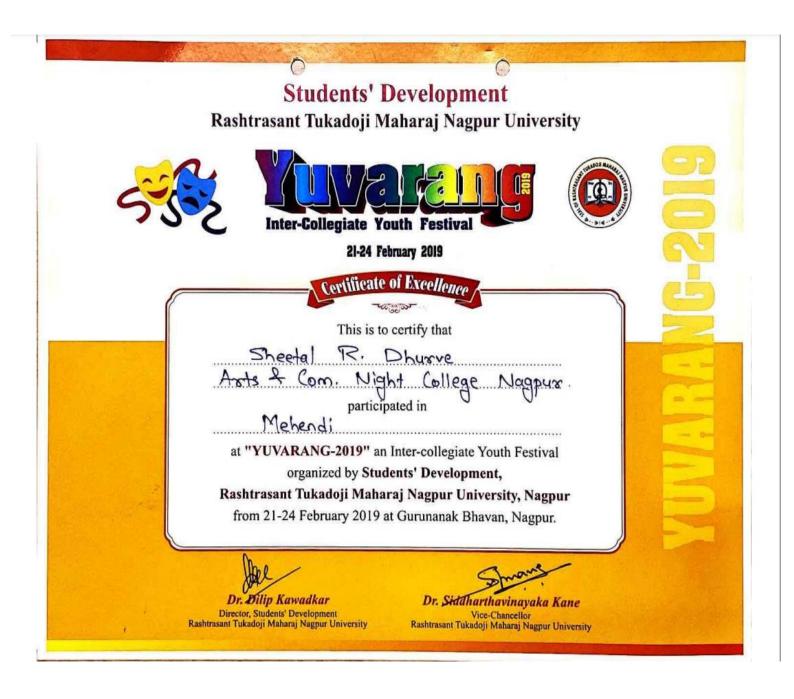

| S.N. | Name of the student | Class   | Game            | Event Date          | Academic<br>Year | Competition Organiser |
|------|---------------------|---------|-----------------|---------------------|------------------|-----------------------|
|      | student             |         | Academic Y      | ear 2022-23         | rear             |                       |
| 1    | Ku. Anita Bansod    | B.Com-I | Essay and       | 17-18 <sup>th</sup> | 2022-23          | Manoharrao Kamdi      |
|      |                     |         | Slogan          | October             |                  | Mahavidyalaya, Nagpur |
|      |                     |         | competition     | 20122               |                  |                       |
| 2    | Ku. Swati M.        | B.Com   | Rangoli         | 17-18th             | 2022-23          | Manoharrao Kamdi      |
|      | Sonkusare           | П       |                 | October             |                  | Mahavidyalaya,Nagpur  |
|      |                     |         |                 | 20122               |                  |                       |
| 3    | Nikhil U.           | B.AII   | Essay           | 17-18th             | 2022-23          | Manoharrao Kamdi      |
|      | Pandhare            |         |                 | October             |                  | Mahavidyalaya, Nagpur |
|      |                     |         |                 | 20122               |                  |                       |
| 4    | Chandrakant P.      | B.AI    | Singing         | 17-18th             | 2022-23          | Manoharrao Kamdi      |
|      | Khapekar            |         |                 | October             |                  | Mahavidyalaya, Nagpur |
|      |                     |         |                 | 20122               |                  |                       |
| 5    | Suresh kinkar       | B.AII   | Intercoliagiate | 17 <sup>th</sup>    | 2022-23          | Manoharrao Kamdi      |
|      |                     |         | slogan          | Oct.2022            |                  | Mahavidyalaya, Nagpur |
|      |                     | _       | Academic Y      | ear 2018-19         |                  |                       |
| 1    | Ku.Shital Durve     | B.AIII  | Mehendi         | 21-24 <sup>th</sup> | 2018-19          | Rashtrasant Tukdoji   |
|      |                     |         |                 | 2019                |                  | Maharaj Nagpur        |
|      |                     |         |                 |                     |                  | University Nagpur     |
| 2    | Ku.Shital Durve     | B.AIII  | On the spot     | 21-24 <sup>th</sup> | 2018-19          | Rashtrasant Tukdoji   |
|      |                     |         | painting        | 2019                |                  | Maharaj Nagpur        |
|      |                     |         |                 |                     |                  | University Nagpur     |