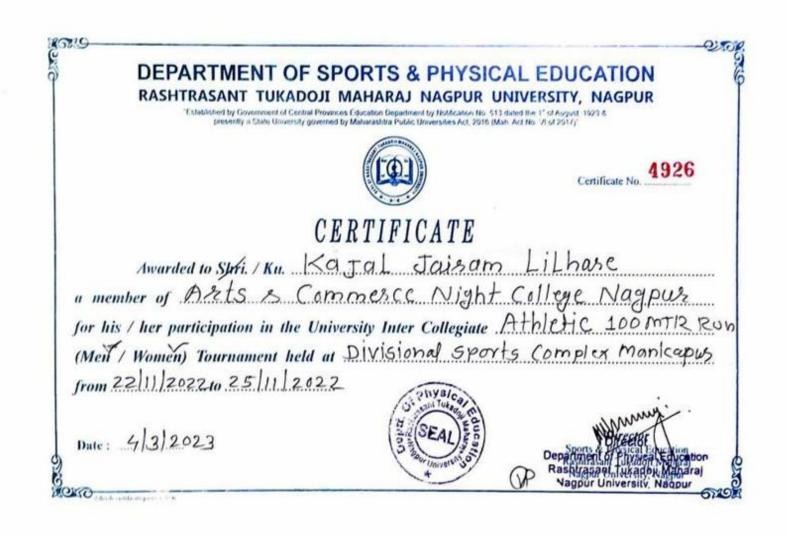

# **Students participation in University Tournment**

| S.N. | Name of the student | Participation<br>Game   | Prize<br>Position | Event Date                      | Academic<br>Year | Organiser                                               |
|------|---------------------|-------------------------|-------------------|---------------------------------|------------------|---------------------------------------------------------|
| 1    | Ku. Kajal Lillare   | Atheletic<br>100 meters | -                 | 22-25 <sup>th</sup> Nov<br>2022 | 2022-23          | Rashtrasant Tukdoji Maharaj Nagpur<br>University Nagpur |

In the Academic Year 2022-23 **Ku. Kajal Lillare** student of B.A.-I has participated in various University intercollegiate Tournament (Atheltic: Running 100 meters) organised by Rashtasant Tukdoji Maharaj, Nagpur University, Nagpur