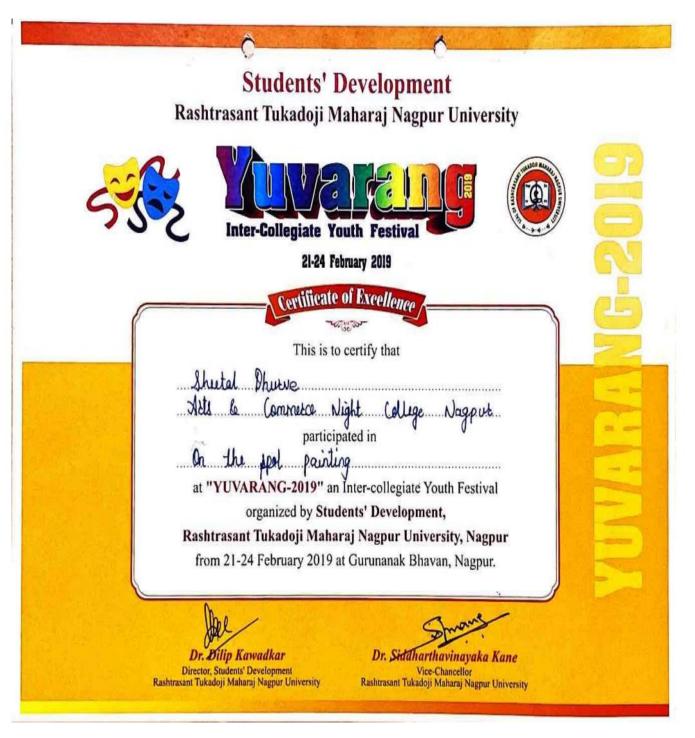

| S.N. | Name of the student | Class   | Game            | Event Date          | Academic<br>Year | Competition Organiser |
|------|---------------------|---------|-----------------|---------------------|------------------|-----------------------|
|      | student             |         | Academic Y      | ear 2022-23         | rear             |                       |
| 1    | Ku. Anita Bansod    | B.Com-I | Essay and       | 17-18 <sup>th</sup> | 2022-23          | Manoharrao Kamdi      |
|      |                     |         | Slogan          | October             |                  | Mahavidyalaya, Nagpur |
|      |                     |         | competition     | 20122               |                  |                       |
| 2    | Ku. Swati M.        | B.Com   | Rangoli         | 17-18th             | 2022-23          | Manoharrao Kamdi      |
|      | Sonkusare           | П       |                 | October             |                  | Mahavidyalaya,Nagpur  |
|      |                     |         |                 | 20122               |                  |                       |
| 3    | Nikhil U.           | B.AII   | Essay           | 17-18th             | 2022-23          | Manoharrao Kamdi      |
|      | Pandhare            |         |                 | October             |                  | Mahavidyalaya, Nagpur |
|      |                     |         |                 | 20122               |                  |                       |
| 4    | Chandrakant P.      | B.AI    | Singing         | 17-18th             | 2022-23          | Manoharrao Kamdi      |
|      | Khapekar            |         |                 | October             |                  | Mahavidyalaya, Nagpur |
|      |                     |         |                 | 20122               |                  |                       |
| 5    | Suresh kinkar       | B.AII   | Intercoliagiate | 17 <sup>th</sup>    | 2022-23          | Manoharrao Kamdi      |
|      |                     |         | slogan          | Oct.2022            |                  | Mahavidyalaya, Nagpur |
|      |                     | _       | Academic Y      | ear 2018-19         |                  |                       |
| 1    | Ku.Shital Durve     | B.AIII  | Mehendi         | 21-24 <sup>th</sup> | 2018-19          | Rashtrasant Tukdoji   |
|      |                     |         |                 | 2019                |                  | Maharaj Nagpur        |
|      |                     |         |                 |                     |                  | University Nagpur     |
| 2    | Ku.Shital Durve     | B.AIII  | On the spot     | 21-24 <sup>th</sup> | 2018-19          | Rashtrasant Tukdoji   |
|      |                     |         | painting        | 2019                |                  | Maharaj Nagpur        |
|      |                     |         |                 |                     |                  | University Nagpur     |