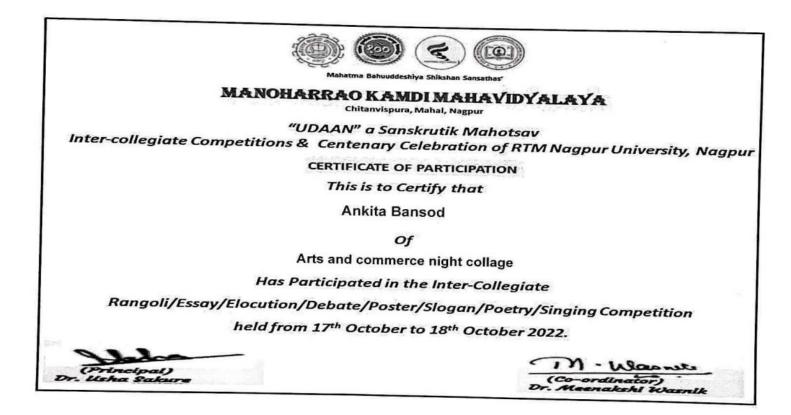

| S.N. | Name of the student | Class   | Game            | Event Date          | Academic<br>Year | Competition Organiser |
|------|---------------------|---------|-----------------|---------------------|------------------|-----------------------|
|      | student             |         | Academic Y      | ear 2022-23         | rear             |                       |
| 1    | Ku. Anita Bansod    | B.Com-I | Essay and       | 17-18 <sup>th</sup> | 2022-23          | Manoharrao Kamdi      |
|      |                     |         | Slogan          | October             |                  | Mahavidyalaya, Nagpur |
|      |                     |         | competition     | 20122               |                  |                       |
| 2    | Ku. Swati M.        | B.Com   | Rangoli         | 17-18th             | 2022-23          | Manoharrao Kamdi      |
|      | Sonkusare           | П       |                 | October             |                  | Mahavidyalaya,Nagpur  |
|      |                     |         |                 | 20122               |                  |                       |
| 3    | Nikhil U.           | B.AII   | Essay           | 17-18th             | 2022-23          | Manoharrao Kamdi      |
|      | Pandhare            |         |                 | October             |                  | Mahavidyalaya, Nagpur |
|      |                     |         |                 | 20122               |                  |                       |
| 4    | Chandrakant P.      | B.AI    | Singing         | 17-18th             | 2022-23          | Manoharrao Kamdi      |
|      | Khapekar            |         |                 | October             |                  | Mahavidyalaya, Nagpur |
|      |                     |         |                 | 20122               |                  |                       |
| 5    | Suresh kinkar       | B.AII   | Intercoliagiate | 17 <sup>th</sup>    | 2022-23          | Manoharrao Kamdi      |
|      |                     |         | slogan          | Oct.2022            |                  | Mahavidyalaya, Nagpur |
|      |                     | _       | Academic Y      | ear 2018-19         |                  |                       |
| 1    | Ku.Shital Durve     | B.AIII  | Mehendi         | 21-24 <sup>th</sup> | 2018-19          | Rashtrasant Tukdoji   |
|      |                     |         |                 | 2019                |                  | Maharaj Nagpur        |
|      |                     |         |                 |                     |                  | University Nagpur     |
| 2    | Ku.Shital Durve     | B.AIII  | On the spot     | 21-24 <sup>th</sup> | 2018-19          | Rashtrasant Tukdoji   |
|      |                     |         | painting        | 2019                |                  | Maharaj Nagpur        |
|      |                     |         |                 |                     |                  | University Nagpur     |