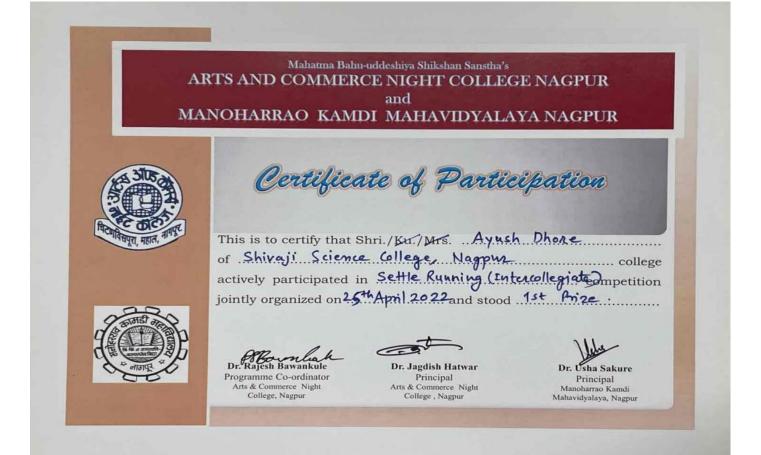

### List of Arts and Commerce Night College Nagpur students participated

| S.N. | Name of the student    | Participation<br>Game         | Prize<br>Position      | Event Date                      | Academic<br>Year | Organiser                                                                              |
|------|------------------------|-------------------------------|------------------------|---------------------------------|------------------|----------------------------------------------------------------------------------------|
| 1    | Ku. Kajal Lillare      |                               | Atheletic<br>100meters | 22-25 <sup>th</sup><br>Nov 2022 | 2022-23          | Rashtrasant Tukdoji Maharaj Nagpur<br>University Nagpur                                |
| 1    | Ku. Rupali<br>Mamidwar | Shuttle<br>Running<br>(Girls) | -                      | 10-11 <sup>th</sup> Feb<br>2023 | 2022-23          | Arts and Commerec Night College<br>Nagpur and Manoharrao Kamdi<br>Mahavidyalaya Nagpur |
| 2    | Ku. Manisha Kurve      | Shuttle<br>Running<br>(Girls) | -                      | 10-11 <sup>th</sup> Feb<br>2023 | 2022-23          | Arts and Commerec Night College<br>Nagpur and Manoharrao Kamdi<br>Mahavidyalaya Nagpur |
| а    | Arviind Mahure         | Shotput                       | -                      | 10-11 <sup>th</sup> Feb<br>2023 | 2022-23          | Arts and Commerec Night College<br>Nagpur and Manoharrao Kamdi<br>Mahavidyalaya Nagpur |
| 4    | KKamlesh Uke           | Shotput                       | -                      | 10-11 <sup>th</sup> Feb<br>2023 | 2022-23          | Arts and Commerec Night College<br>Nagpur and Manoharrao Kamdi<br>Mahavidyalaya Nagpur |
| 5    | Himanshu<br>Waghamare  | Chess                         | -                      | 10-11 <sup>th</sup> Feb<br>2023 | 2022-23          | Arts and Commerec Night College<br>Nagpur and Manoharrao Kamdi<br>Mahavidyalaya Nagpur |
| 6    | Harsh Shrirame         | Chess                         | -                      | 10-11 <sup>th</sup> Feb<br>2023 | 2022-23          | Arts and Commerec Night College<br>Nagpur and Manoharrao Kamdi<br>Mahavidyalaya Nagpur |
| 7    | Kshitij Barai          | Chess                         | -                      | 10-11 <sup>th</sup> Feb<br>2023 | 2022-23          | Arts and Commerec Night College<br>Nagpur and Manoharrao Kamdi<br>Mahavidyalaya Nagpur |
| 7    | Shubham Jagtap         | Chess                         | 2                      | 10-11 <sup>th</sup> Feb<br>2023 | 2022-23          | Arts and Commerec Night College<br>Nagpur and Manoharrao Kamdi<br>Mahavidyalaya Nagpur |

#### **Photo of the Intercollegiate Sport Event** Date: 25/04/2022 to 26/04/2022

युवकच आहे. महाविद्यालयीन युवकांसाठी क्रीडा महोत्सव ही जशी वैविध्यपूर्ण खेळाचे नैपूण्य दाखविण्याची सुवर्णसंधी आहे, म्हणूनच तंदुरुस्तीचे नाव क्रीडा महोत्सव, असे प्रतिपादन आर्टस ॲन्ड कॉमर्स नाईट कॉलेजचे प्राचार्य डॉ हिरालाल मेथाम यांनी केले यावेळी ते आर्टस ॲन्ड कॉमर्स नाईट