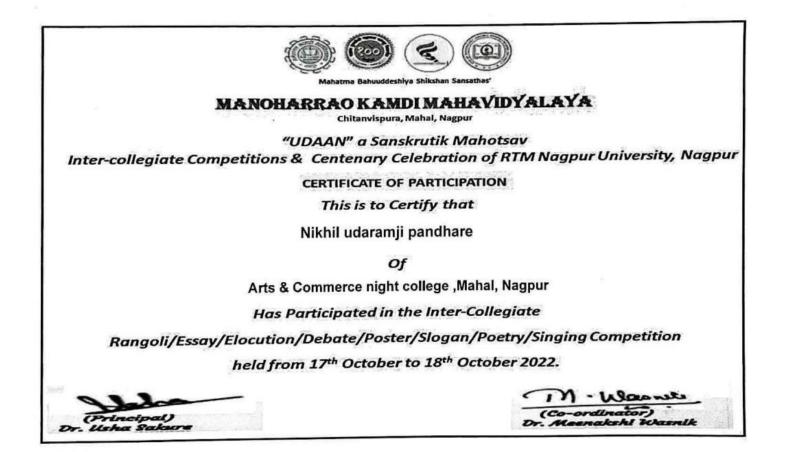

| S.N. | Name of the student | Class   | Game            | Event Date          | Academic<br>Year | Competition Organiser |
|------|---------------------|---------|-----------------|---------------------|------------------|-----------------------|
|      | student             |         | Academic Y      | ear 2022-23         | rear             |                       |
| 1    | Ku. Anita Bansod    | B.Com-I | Essay and       | 17-18 <sup>th</sup> | 2022-23          | Manoharrao Kamdi      |
|      |                     |         | Slogan          | October             |                  | Mahavidyalaya, Nagpur |
|      |                     |         | competition     | 20122               |                  |                       |
| 2    | Ku. Swati M.        | B.Com   | Rangoli         | 17-18th             | 2022-23          | Manoharrao Kamdi      |
|      | Sonkusare           | П       |                 | October             |                  | Mahavidyalaya,Nagpur  |
|      |                     |         |                 | 20122               |                  |                       |
| 3    | Nikhil U.           | B.AII   | Essay           | 17-18th             | 2022-23          | Manoharrao Kamdi      |
|      | Pandhare            |         |                 | October             |                  | Mahavidyalaya, Nagpur |
|      |                     |         |                 | 20122               |                  |                       |
| 4    | Chandrakant P.      | B.AI    | Singing         | 17-18th             | 2022-23          | Manoharrao Kamdi      |
|      | Khapekar            |         |                 | October             |                  | Mahavidyalaya, Nagpur |
|      |                     |         |                 | 20122               |                  |                       |
| 5    | Suresh kinkar       | B.AII   | Intercoliagiate | 17 <sup>th</sup>    | 2022-23          | Manoharrao Kamdi      |
|      |                     |         | slogan          | Oct.2022            |                  | Mahavidyalaya, Nagpur |
|      |                     | _       | Academic Y      | ear 2018-19         |                  |                       |
| 1    | Ku.Shital Durve     | B.AIII  | Mehendi         | 21-24 <sup>th</sup> | 2018-19          | Rashtrasant Tukdoji   |
|      |                     |         |                 | 2019                |                  | Maharaj Nagpur        |
|      |                     |         |                 |                     |                  | University Nagpur     |
| 2    | Ku.Shital Durve     | B.AIII  | On the spot     | 21-24 <sup>th</sup> | 2018-19          | Rashtrasant Tukdoji   |
|      |                     |         | painting        | 2019                |                  | Maharaj Nagpur        |
|      |                     |         |                 |                     |                  | University Nagpur     |