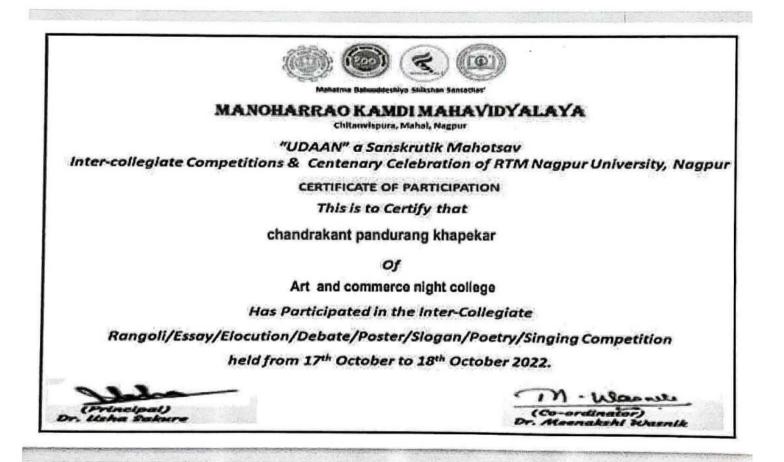

| S.N. | Name of the student | Class   | Game            | Event Date          | Academic<br>Year | Competition Organiser |
|------|---------------------|---------|-----------------|---------------------|------------------|-----------------------|
|      | student             |         | Academic Y      | ear 2022-23         | rear             |                       |
| 1    | Ku. Anita Bansod    | B.Com-I | Essay and       | 17-18 <sup>th</sup> | 2022-23          | Manoharrao Kamdi      |
|      |                     |         | Slogan          | October             |                  | Mahavidyalaya, Nagpur |
|      |                     |         | competition     | 20122               |                  |                       |
| 2    | Ku. Swati M.        | B.Com   | Rangoli         | 17-18th             | 2022-23          | Manoharrao Kamdi      |
|      | Sonkusare           | П       |                 | October             |                  | Mahavidyalaya,Nagpur  |
|      |                     |         |                 | 20122               |                  |                       |
| 3    | Nikhil U.           | B.AII   | Essay           | 17-18th             | 2022-23          | Manoharrao Kamdi      |
|      | Pandhare            |         |                 | October             |                  | Mahavidyalaya, Nagpur |
|      |                     |         |                 | 20122               |                  |                       |
| 4    | Chandrakant P.      | B.AI    | Singing         | 17-18th             | 2022-23          | Manoharrao Kamdi      |
|      | Khapekar            |         |                 | October             |                  | Mahavidyalaya, Nagpur |
|      |                     |         |                 | 20122               |                  |                       |
| 5    | Suresh kinkar       | B.AII   | Intercoliagiate | 17 <sup>th</sup>    | 2022-23          | Manoharrao Kamdi      |
|      |                     |         | slogan          | Oct.2022            |                  | Mahavidyalaya, Nagpur |
|      |                     | _       | Academic Y      | ear 2018-19         |                  |                       |
| 1    | Ku.Shital Durve     | B.AIII  | Mehendi         | 21-24 <sup>th</sup> | 2018-19          | Rashtrasant Tukdoji   |
|      |                     |         |                 | 2019                |                  | Maharaj Nagpur        |
|      |                     |         |                 |                     |                  | University Nagpur     |
| 2    | Ku.Shital Durve     | B.AIII  | On the spot     | 21-24 <sup>th</sup> | 2018-19          | Rashtrasant Tukdoji   |
|      |                     |         | painting        | 2019                |                  | Maharaj Nagpur        |
|      |                     |         |                 |                     |                  | University Nagpur     |