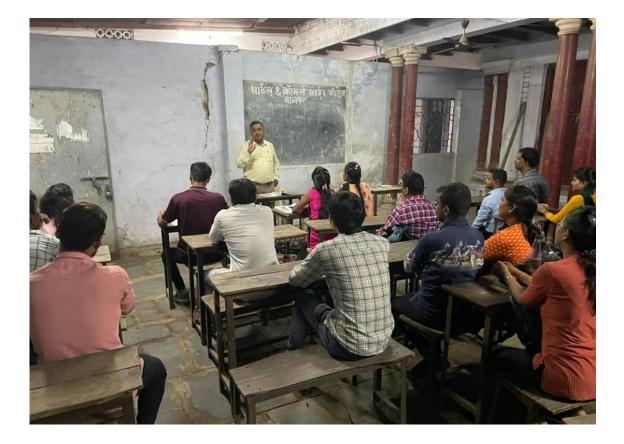

#### सूचना

आपल्या महाविद्यालयातील बी.ए. द्वितीय वर्षाच्या सर्व विद्यार्थ्यांना सूचित करण्यात येते की,मराठी विभागाने 'वाक्यविचार व वाक्याचे प्रकार' या विषयावर प्रमाणपत्र अभ्यासक्रम आयोजित केला आहे. ज्या विद्यार्थ्यांना या अभ्यासक्रमासाठी आपली नावे नोंदवायची आहेत त्यांनी डॉ. ओमप्रकाश पंचभाई मराठी विभाग यांच्याशी दिनांक ०३ जानेवारी २०२२ पर्यंत संपर्क साधावा.