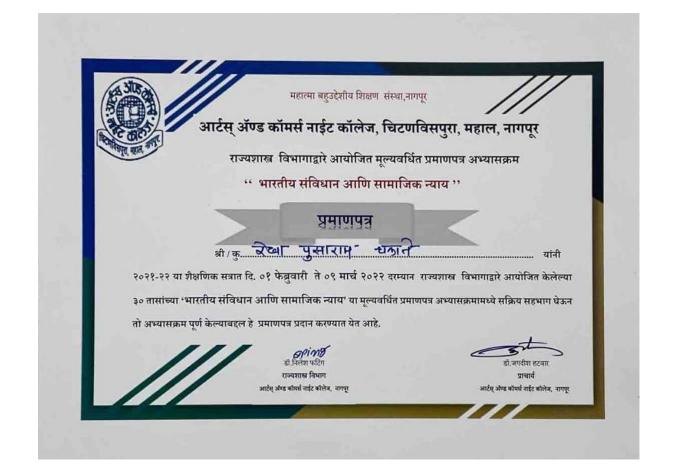

## आर्टस् ॲण्ड कॉमर्स नाईट कॉलेज, चिटणविसपुरा, महाल, नागपूर राज्यशास्त्र विभाग बी. ए. तृतीय वर्षाच्या विद्यार्थ्यांसाठी प्रमाणपत्र अभ्यासक्रम

अभ्यासक्रमाचे नाव :- भारतीय संविधान आणि सामाजिक न्याय

प्रस्तावना-

राज्यशास्त्र म्हणजे राज्य आणि शासनाच्या विविध अंगाचा घटना, घडामोडीचा अभ्यास सघ्या चालू असलेले राजकारण संविधानाच्या दृष्टीने कितपत योग्य-अयोग्य आहे. आजच्या राजकारणाचा प्रभाव समाजावर न्याय पद्धतीने होतो आहे का इत्यादी स्वरूपात आपल्याला बघावयाचा आहे. संविधानामधील सरनामामधील सार्वभौम, समाजवादी, धर्मनिरपेक्ष, न्याय, समानता, उदारता, गणराज्य इत्यादी धोरणाचा कितपत अवलंब होतो आहे की नाही इत्यादी विषयाची माहिती विद्यार्थ्यांना व्हावी या उद्देशाने माननीय प्राचार्यांच्या परवानगीने बी.ए. तृतीय वर्षाच्या विद्यार्थ्यांसाठी 'भारतीय संविधान आणि सामाजिक न्याय' हा अभ्यास विषय घेतलेला आहे. इत्यादी विषयीची माहिती विद्यार्थ्यांना व्हावी या उद्देशाने मा.प्राचार्यांच्या परवानगीने बी. ए. तृतीय वर्षाच्या संविधान आणि सामाजिक न्याय' हा अभ्यासविषय घेतलेला आहे.