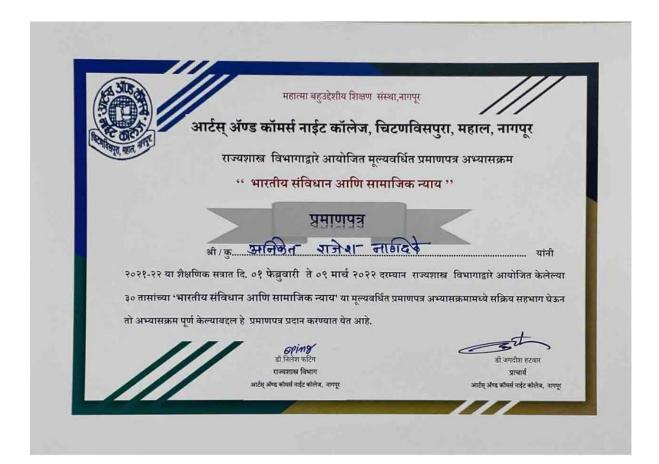

## आर्टस् ॲण्ड कॉमर्स नाईट कॉलेज, चिटणविसपुरा, महाल, नागपूर राज्यशास्त्र विभाग बी. ए. तृतीय वर्षाच्या विद्यार्थ्यांसाठी प्रमाणपत्र अभ्यासक्रम

अभ्यासक्रमाचे नाव :- भारतीय संविधान आणि सामाजिक न्याय

प्रस्तावना-

राज्यशास्त्र म्हणजे राज्य आणि शासनाच्या विविध अंगाचा घटना, घडामोडीचा अभ्यास सघ्या चालू असलेले राजकारण संविधानाच्या दृष्टीने कितपत योग्य-अयोग्य आहे. आजच्या राजकारणाचा प्रभाव समाजावर न्याय पद्धतीने होतो आहे का इत्यादी स्वरूपात आपल्याला बघावयाचा आहे. संविधानामधील सरनामामधील सार्वभौम, समाजवादी, धर्मनिरपेक्ष, न्याय, समानता, उदारता, गणराज्य इत्यादी धोरणाचा कितपत अवलंब होतो आहे की नाही इत्यादी विषयाची माहिती विद्यार्थ्यांना व्हावी या उद्देशाने माननीय प्राचार्यांच्या परवानगीने बी.ए. तृतीय वर्षाच्या विद्यार्थ्यांसाठी 'भारतीय संविधान आणि सामाजिक न्याय' हा अभ्यास विषय घेतलेला आहे. इत्यादी विषयीची माहिती विद्यार्थ्यांना व्हावी या उद्देशाने मा.प्राचार्यांच्या परवानगीने बी. ए. तृतीय वर्षाच्या संविधान आणि सामाजिक न्याय' हा अभ्यासविषय घेतलेला आहे.