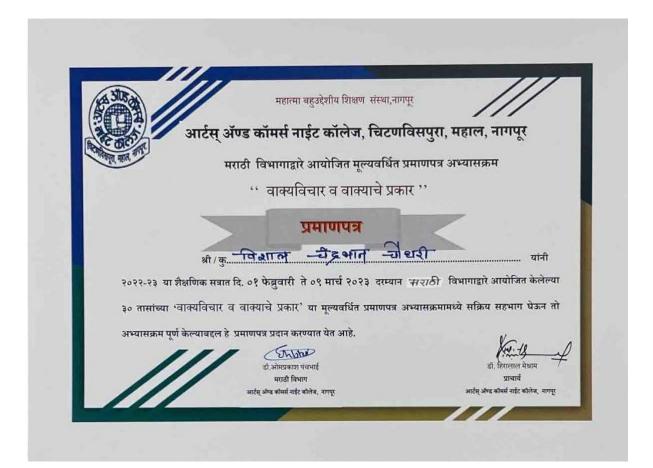

# आर्टस् ॲण्ड कॉमर्स नाईट कॉलेज, चिटणविसपुरा, महाल, नागपूर

सत्र २०२१-२२ मराठी विभाग बी. ए. द्वितीय वर्षाच्या विद्यार्थ्यांसाठी प्रमाणपत्र अभासक्रम

### आर्टस् ॲण्ड कॉमर्स नाईट कॉलेज, चिटणविसपुरा, महाल, नागपूर

मराठी विभाग बी.ए. द्वितीय वर्षाच्या विद्यार्थ्यांसाठी प्रमाणपत्र अभासक्रम विषय : मराठी

अभ्यासक्रमाचे नाव : वाक्यविचार व वाक्याचे प्रकार

प्रस्तावना :

मराठी ही महाराष्ट्राची राजभाषा आहे.भाषेच्या अभ्यासामुळे विद्यार्थ्यांची वैचारिक क्षमता वाढते.त्यांच्या जिवनदृष्टीचा आणि व्यक्तिमत्त्वाचा सर्वांगीण विकास होतो.मराठी भाषा व साहित्याच्या अभ्यासाचे हेच महत्त्व आहे. विद्यार्थ्याची अभिरुची,आस्वादक्षमता व सौंदर्यदृष्टी विकसित करणे हे त्या त्या भाषेतील साहित्याच्या अभ्यासाचे उदिष्ट असते.

कला शाखेतील विद्यार्थ्यांना;वाक्य म्हणजे सार्थ शब्द समूह, ज्यातून कोणतातरी आशय (विचार किंवा भावना) व्यक्त केलेला असतो.वाक्यातील शब्द विशिष्ट क्रमाने एकमेकांशी कसे संबंधित असतात,वाक्यातील शब्दांचा क्रम बदलला तर काय होऊ सकते या उद्दिष्टाने प्राचार्यांच्या परवानगीने बी.ए.प्रथम व द्वितीय वर्षाच्या विद्यार्थ्यांसाठी वाक्यविचार व वाक्याचे प्रकार या प्रमाणपत्र अभासक्रमाची निर्मिती करण्यात आली.हा प्रमाणपत्र अभ्यासक्रम ऑगस्ट ते ऑक्टोंबर या महिन्यात राबवण्यात येईल.

आजचे कला शाखेचे विद्यार्थी,स्पर्धा परीक्षांचे विद्यार्थी ,शिक्षक ,पत्रकार,साहित्यिक ,संशोधक,व्विविध कार्यालयात काम करणारे कर्मचारी,मुद्रितशोधक वेगवेगळ्या क्षेत्रात कार्यरत राहतील त्यांच्यासाठी तसेच निर्दोष मराठी लेखन, भाषण व संभाषण करण्यासाठी हा अभ्यासक्रम उपयोगाचा ठरेल.

#### उद्दिष्टे :

१. वाक्याची रचना जाणून घेणे.

२. वाक्यप्रकारानुसार भाषेचे महत्त्व जाणून घेणे.

३. वाक्यरुपांतरची ओळख करून घेणे.

४. आशयपूर्ण,अर्थपूर्ण वाक्यरचना कशी करावी. याचा अभ्यास करणे.

पात्रता :