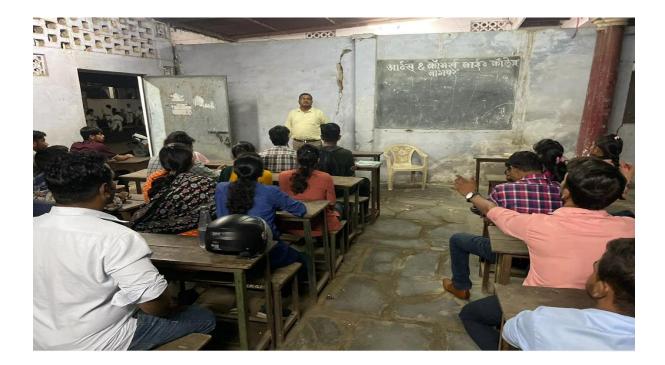

#### सूचना

आपल्या महाविद्यालयातील बी.ए. द्वितीय वर्षाच्या सर्व विद्यार्थ्यांना सूचित करण्यात येते की,मराठी विभागाने 'वाक्यविचार व वाक्याचे प्रकार' या विषयावर प्रमाणपत्र अभ्यासक्रम आयोजित केला आहे. ज्या विद्यार्थ्यांना या अभ्यासक्रमासाठी आपली नावे नोंदवायची आहेत त्यांनी डॉ. ओमप्रकाश पंचभाई मराठी विभाग यांच्याशी दिनांक ०३ जानेवारी २०२२ पर्यंत संपर्क साधावा.

#### बी.ए.द्वितीय वर्षाचे विद्यार्थी

कालावधी व शिकविण्याचे तास :

३० दिवस , प्रत्येक दिवसी ऐक तास (०१ फेब्रुवारी ते ०९ मार्च २०२२)